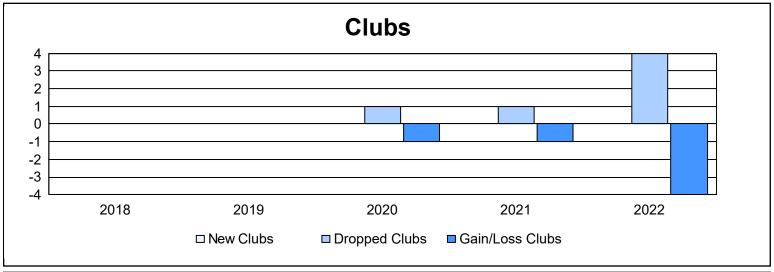

District 19 B As of June 2022 Cumulative

| Year      | New<br>Clubs | Dropped<br>Clubs | Gain/<br>Loss<br>Clubs | New<br>Members | Charter<br>Members | Reinstate<br>Members | Transfer<br>Members | Total<br>Member<br>Added | Total<br>Members<br>Dropped | Gain/<br>Loss<br>Members |
|-----------|--------------|------------------|------------------------|----------------|--------------------|----------------------|---------------------|--------------------------|-----------------------------|--------------------------|
| 2017-2018 | 0            | 0                | 0                      | 99             | 1                  | 5                    | 4                   | 109                      | 117                         | -8                       |
| 2018-2019 | 0            | 0                | 0                      | 52             | 0                  | 4                    | 5                   | 61                       | 101                         | -40                      |
| 2019-2020 | 0            | 1                | -1                     | 50             | 1                  | 1                    | 17                  | 69                       | 145                         | -76                      |
| 2020-2021 | 0            | 1                | -1                     | 28             | 0                  | 11                   | 3                   | 42                       | 105                         | -63                      |
| 2021-2022 | 0            | 4                | -4                     | 57             | 0                  | 2                    | 9                   | 68                       | 123                         | -55                      |
| Average   | 0            | 1                | -1                     | 57             | 0                  | 5                    | 8                   | 70                       | 118                         | -48                      |